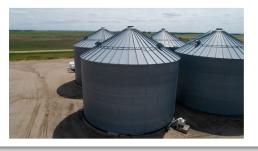

## Aerial Map - Whitestone Hill Township

82nd StSE

Description: SUBLOT 1 of Section 21-132-56

Total Acres: 7.38±
PID #: 23-7104002

Total Storage Capacity: 260,000± Bu.
(6) 35,000± Bu. Butler bins, (2) 25,000 Bu. Butler bins
Electrical Service: (2) 400 amp Ronk service panels
80'x56' Pole Frame Shed: 19-1/2'x12' overhead doors, dirt floors
Taxes: \$1,263.85

Electrical Service: (2) 400 amp Ronk service panels 80'x56' Pole Frame Shed: 19-1/2'x12' overhead doors, dirt floors • Taxes: \$1,263.85