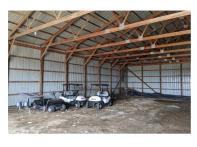

## **Bins 1-6 Details**

BIN 1: 35,000± bu. Butler bin, Y design floor aeration, ladder, Butler 443985 230V 42 amp single phase fan, Rapat bin system powerhead loadout auger, 5 hp. Baldor motor, electrical panel w/(1) 110V & (2) 240V outlets, damage to west side

**BIN 2:** 35,000± bu. Butler bin, Y design floor aeration, side ladder, Butler 443985 230V 42 amp single phase fan, Rapat bin system powerhead loadout auger, 7.5 hp. Baldor motor, electrical panel w/(1) 110V & (2) 240V outlets

BIN 3: 35,000± bu. Butler bin, Y design floor aeration, side ladder, Butler 443985 230V 42 amp single phase fan, Rapat bin system powerhead loadout auger, 7.5 hp. Baldor motor, electrical panel w/(1) 110V & (2) 240V outlets

BIN 4: 35,000± bu. Butler bin, Y design floor aeration, side ladder, Butler 443985 230V 42 amp single phase fan, no loadout head/motor

**BIN 5:** 35,000± bu. Butler bin, Y design floor aeration, side ladder, Edwards grain guard IL24-5-1, 5 hp. Squirrel 230V 30 amp single phase cage fan, Rapat bin system powerhead loadout auger, 7.5 hp. Blador motor, electrical panel w/(1) 110V & (2) 240V outlets

BIN 6: 35,000± bu. Butler bin, Y design floor aeration, side ladder, Butler 2143985 230V 42 amp single phase fan, Rapat bin system powerhead loadout auger w/ 110 hp. Motor, damage to southwest side