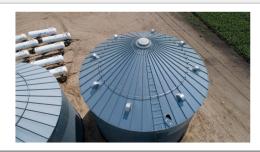

## Aerial Map - Whitestone Hill Township

82nd StSE

Description: SUBLOT 1 of Section 21-132-56

Total Acres: 7.38±
PID #: 23-7104002

Total Storage Capacity: 260,000± Bu.
(6) 35,000± Bu. Butler bins, (2) 25,000 Bu. Butler bins
Electrical Service: (2) 400 amp Ronk service panels
80'x56' Pole Frame Shed: 19-1/2'x12' overhead doors, dirt floors
Taxes: \$1,263.85

## **Bins 1-6 Details**

BIN 1: 35,000± bu. Butler bin, Y design floor aeration, ladder, Butler 443985 230V 42 amp single phase fan, Rapat bin system powerhead loadout auger, 5 hp. Baldor motor, electrical panel w/(1) 110V & (2) 240V outlets, damage to west side