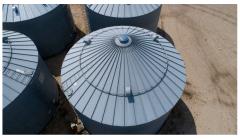

## Aerial Map - Whitestone Hill Township

82nd StSE

Description: SUBLOT 1 of Section 21-132-56

Total Acres: 7.38±
PID #: 23-7104002

Total Storage Capacity: 260,000± Bu.
(6) 35,000± Bu. Butler bins, (2) 25,000 Bu. Butler bins
Electrical Service: (2) 400 amp Ronk service panels
80'x56' Pole Frame Shed: 19-1/2'x12' overhead doors, dirt floors
Taxes: \$1,263.85

## **Bins 1-6 Details**

BIN 1: 35,000± bu. Butler bin, Y design floor aeration, ladder, Butler 443985 230V 42 amp single phase fan, Rapat bin system powerhead loadout auger, 5 hp. Baldor motor, electrical panel w/(1) 110V & (2) 240V outlets, damage to west side

**BIN 2:** 35,000± bu. Butler bin, Y design floor aeration, side ladder, Butler 443985 230V 42 amp single phase fan, Rapat bin system powerhead loadout auger, 7.5 hp. Baldor motor, electrical panel w/(1) 110V & (2) 240V outlets

BIN 3: 35,000± bu. Butler bin, Y design floor aeration, side ladder, Butler 443985 230V 42 amp single phase fan, Rapat bin system powerhead loadout auger, 7.5 hp. Baldor motor, electrical panel w/(1) 110V & (2) 240V outlets

BIN 4: 35,000± bu. Butler bin, Y design floor aeration, side ladder, Butler 443985 230V 42 amp single phase fan, no loadout head/motor

**BIN 5:** 35,000± bu. Butler bin, Y design floor aeration, side ladder, Edwards grain guard IL24-5-1, 5 hp. Squirrel 230V 30 amp single phase cage fan, Rapat bin system powerhead loadout auger, 7.5 hp. Blador motor, electrical panel w/(1) 110V & (2) 240V outlets

BIN 6: 35,000± bu. Butler bin, Y design floor aeration, side ladder, Butler 2143985 230V 42 amp single phase fan, Rapat bin system powerhead loadout auger w/ 110 hp. Motor, damage to southwest side