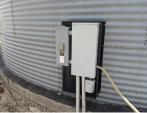

## Aerial Map - Whitestone Hill Township

82nd StSE

Description: SUBLOT 1 of Section 21-132-56

Total Acres: 7.38±
PID #: 23-7104002

Total Storage Capacity: 260,000± Bu.
(6) 35,000± Bu. Butler bins, (2) 25,000 Bu. Butler bins
Electrical Service: (2) 400 amp Ronk service panels
80'x56' Pole Frame Shed: 19-1/2'x12' overhead doors, dirt floors
Taxes: \$1,263.85

Electrical Service: (2) 400 amp Ronk service panels 80'x56' Pole Frame Shed: 19-1/2'x12' overhead doors, dirt floors • Taxes: \$1,263.85