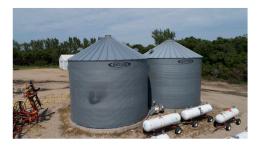

## Bins 7-8 & Shed Details

## Sargent County, ND

BIN 7: 25,000± bu. Butler bin,
Y design floor aeration, side ladder,
Butler 2143985 230V 42 amp single phase fan, Westgo loadout, no motor/head
BIN 8: 25,000± bu. Butler bin,
Y design floor aeration, side ladder,
Butler 2143985 230V 42 amp single phase fan, Westgo loadout auger