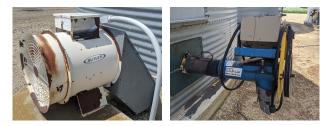

## **Bins 1-6 Details**

BIN 1: 35,000± bu. Butler bin, Y design floor aeration, ladder, Butler 443985 230V 42 amp single phase fan, Rapat bin system powerhead loadout auger, 5 hp. Baldor motor, electrical panel w/(1) 110V & (2) 240V outlets, damage to west side

**BIN 2:** 35,000± bu. Butler bin, Y design floor aeration, side ladder, Butler 443985 230V 42 amp single phase fan, Rapat bin system powerhead loadout auger, 7.5 hp. Baldor motor, electrical panel w/(1) 110V & (2) 240V outlets

BIN 3: 35,000± bu. Butler bin, Y design floor aeration, side ladder, Butler 443985 230V 42 amp single phase fan, Rapat bin system powerhead loadout auger, 7.5 hp. Baldor motor, electrical panel w/(1) 110V & (2) 240V outlets

BIN 4: 35,000± bu. Butler bin, Y design floor aeration, side ladder, Butler 443985 230V 42 amp single phase fan, no loadout head/motor

**BIN 5:** 35,000± bu. Butler bin, Y design floor aeration, side ladder, Edwards grain guard IL24-5-1, 5 hp. Squirrel 230V 30 amp single phase cage fan, Rapat bin system powerhead loadout auger, 7.5 hp. Blador motor, electrical panel w/(1) 110V & (2) 240V outlets

BIN 6: 35,000± bu. Butler bin, Y design floor aeration, side ladder, Butler 2143985 230V 42 amp single phase fan, Rapat bin system powerhead loadout auger w/ 110 hp. Motor, damage to southwest side