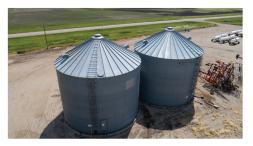

## Aerial Map - Whitestone Hill Township

82nd StSE

Description: SUBLOT 1 of Section 21-132-56

Total Acres: 7.38±
PID #: 23-7104002

Total Storage Capacity: 260,000± Bu.
(6) 35,000± Bu. Butler bins, (2) 25,000 Bu. Butler bins
Electrical Service: (2) 400 amp Ronk service panels
80'x56' Pole Frame Shed: 19-1/2'x12' overhead doors, dirt floors
Taxes: \$1,263.85