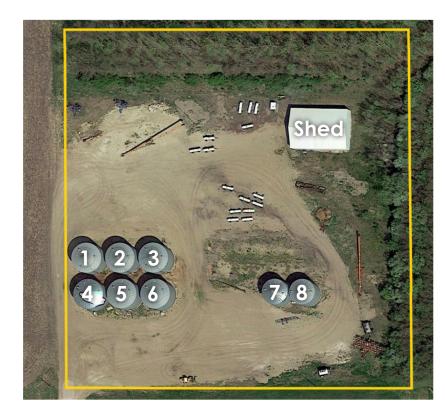

## Aerial Map - Whitestone Hill Township

82nd StSE

Description: SUBLOT 1 of Section 21-132-56

Total Acres: 7.38±
PID #: 23-7104002

Total Storage Capacity: 260,000± Bu.
(6) 35,000± Bu. Butler bins, (2) 25,000 Bu. Butler bins
Electrical Service: (2) 400 amp Ronk service panels
80'x56' Pole Frame Shed: 19-1/2'x12' overhead doors, dirt floors
Taxes: \$1,263.85

## **Bins 1-6 Details**

BIN 1: 35,000± bu. Butler bin, Y design floor aeration, ladder, Butler 443985 230V 42 amp single phase fan, Rapat bin system powerhead loadout auger, 5 hp. Baldor motor, electrical panel w/(1) 110V & (2) 240V outlets, damage to west side

**BIN 2:** 35,000± bu. Butler bin, Y design floor aeration, side ladder, Butler 443985 230V 42 amp single phase fan, Rapat bin system powerhead loadout auger, 7.5 hp. Baldor motor, electrical panel w/(1) 110V & (2) 240V outlets

BIN 3: 35,000± bu. Butler bin, Y design floor aeration, side ladder, Butler 443985 230V 42 amp single phase fan, Rapat bin system powerhead loadout auger, 7.5 hp. Baldor motor, electrical panel w/(1) 110V & (2) 240V outlets

BIN 4: 35,000± bu. Butler bin, Y design floor aeration, side ladder, Butler 443985 230V 42 amp single phase fan, no loadout head/motor

**BIN 5:** 35,000± bu. Butler bin, Y design floor aeration, side ladder, Edwards grain guard IL24-5-1, 5 hp. Squirrel 230V 30 amp single phase cage fan, Rapat bin system powerhead loadout auger, 7.5 hp. Blador motor, electrical panel w/(1) 110V & (2) 240V outlets

BIN 6: 35,000± bu. Butler bin, Y design floor aeration, side ladder, Butler 2143985 230V 42 amp single phase fan, Rapat bin system powerhead loadout auger w/ 110 hp. Motor, damage to southwest side

## Bins 7-8 & Shed Details

## Sargent County, ND

BIN 7: 25,000± bu. Butler bin,
Y design floor aeration, side ladder,
Butler 2143985 230V 42 amp single phase fan, Westgo loadout, no motor/head
BIN 8: 25,000± bu. Butler bin,
Y design floor aeration, side ladder,
Butler 2143985 230V 42 amp single phase fan, Westgo loadout auger