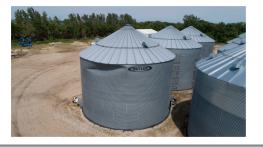

## Aerial Map - Whitestone Hill Township

82nd StSE

Description: SUBLOT 1 of Section 21-132-56

Total Acres: 7.38±
PID #: 23-7104002

Total Storage Capacity: 260,000± Bu.
(6) 35,000± Bu. Butler bins, (2) 25,000 Bu. Butler bins
Electrical Service: (2) 400 amp Ronk service panels
80'x56' Pole Frame Shed: 19-1/2'x12' overhead doors, dirt floors
Taxes: \$1,263.85

## **Bins 1-6 Details**

BIN 1: 35,000± bu. Butler bin, Y design floor aeration, ladder, Butler 443985 230V 42 amp single phase fan, Rapat bin system powerhead loadout auger, 5 hp. Baldor motor, electrical panel w/(1) 110V & (2) 240V outlets, damage to west side

**BIN 2:** 35,000± bu. Butler bin, Y design floor aeration, side ladder, Butler 443985 230V 42 amp single phase fan, Rapat bin system powerhead loadout auger, 7.5 hp. Baldor motor, electrical panel w/(1) 110V & (2) 240V outlets

BIN 3: 35,000± bu. Butler bin, Y design floor aeration, side ladder, Butler 443985 230V 42 amp single phase fan, Rapat bin system powerhead loadout auger, 7.5 hp. Baldor motor, electrical panel w/(1) 110V & (2) 240V outlets

BIN 4: 35,000± bu. Butler bin, Y design floor aeration, side ladder, Butler 443985 230V 42 amp single phase fan, no loadout head/motor

**BIN 5:** 35,000± bu. Butler bin, Y design floor aeration, side ladder, Edwards grain guard IL24-5-1, 5 hp. Squirrel 230V 30 amp single phase cage fan, Rapat bin system powerhead loadout auger, 7.5 hp. Blador motor, electrical panel w/(1) 110V & (2) 240V outlets

BIN 6: 35,000± bu. Butler bin, Y design floor aeration, side ladder, Butler 2143985 230V 42 amp single phase fan, Rapat bin system powerhead loadout auger w/ 110 hp. Motor, damage to southwest side