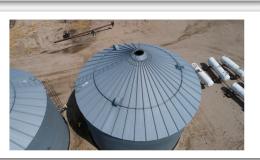

## Aerial Map - Whitestone Hill Township

82nd StSE

Description: SUBLOT 1 of Section 21-132-56

Total Acres: 7.38±
PID #: 23-7104002

Total Storage Capacity: 260,000± Bu.
(6) 35,000± Bu. Butler bins, (2) 25,000 Bu. Butler bins
Electrical Service: (2) 400 amp Ronk service panels
80'x56' Pole Frame Shed: 19-1/2'x12' overhead doors, dirt floors
Taxes: \$1,263.85

## **Bins 1-6 Details**

BIN 1: 35,000± bu. Butler bin, Y design floor aeration, ladder, Butler 443985 230V 42 amp single phase fan, Rapat bin system powerhead loadout auger, 5 hp. Baldor motor, electrical panel w/(1) 110V & (2) 240V outlets, damage to west side