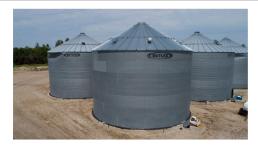

## Bins 7-8 & Shed Details

## Sargent County, ND

BIN 7: 25,000± bu. Butler bin,
Y design floor aeration, side ladder,
Butler 2143985 230V 42 amp single phase fan, Westgo loadout, no motor/head
BIN 8: 25,000± bu. Butler bin,
Y design floor aeration, side ladder,
Butler 2143985 230V 42 amp single phase fan, Westgo loadout auger

Electrical Service: (2) 400 amp Ronk service panels 80'x56' Pole Frame Shed: 19-1/2'x12' overhead doors, dirt floors • Taxes: \$1,263.85