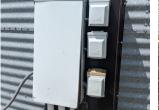

## Aerial Map - Whitestone Hill Township

82nd StSE

Description: SUBLOT 1 of Section 21-132-56

Total Acres: 7.38±
PID #: 23-7104002

Total Storage Capacity: 260,000± Bu.
(6) 35,000± Bu. Butler bins, (2) 25,000 Bu. Butler bins
Electrical Service: (2) 400 amp Ronk service panels
80'x56' Pole Frame Shed: 19-1/2'x12' overhead doors, dirt floors
Taxes: \$1,263.85

Electrical Service: (2) 400 amp Ronk service panels 80'x56' Pole Frame Shed: 19-1/2'x12' overhead doors, dirt floors • Taxes: \$1,263.85