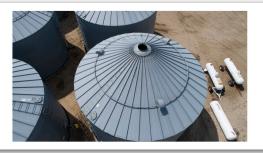

## Bins 7-8 & Shed Details

## Sargent County, ND

BIN 7: 25,000± bu. Butler bin,
Y design floor aeration, side ladder,
Butler 2143985 230V 42 amp single phase fan, Westgo loadout, no motor/head
BIN 8: 25,000± bu. Butler bin,
Y design floor aeration, side ladder,
Butler 2143985 230V 42 amp single phase fan, Westgo loadout auger