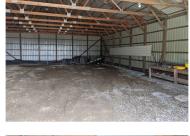

## Aerial Map - Whitestone Hill Township

82nd StSE

Description: SUBLOT 1 of Section 21-132-56

Total Acres: 7.38±
PID #: 23-7104002

Total Storage Capacity: 260,000± Bu.
(6) 35,000± Bu. Butler bins, (2) 25,000 Bu. Butler bins
Electrical Service: (2) 400 amp Ronk service panels
80'x56' Pole Frame Shed: 19-1/2'x12' overhead doors, dirt floors
Taxes: \$1,263.85

Electrical Service: (2) 400 amp Ronk service panels 80'x56' Pole Frame Shed: 19-1/2'x12' overhead doors, dirt floors • Taxes: \$1,263.85