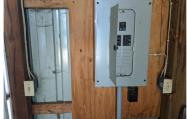

## Aerial Map - Whitestone Hill Township

82nd StSE

Description: SUBLOT 1 of Section 21-132-56

Total Acres: 7.38±
PID #: 23-7104002

Total Storage Capacity: 260,000± Bu.
(6) 35,000± Bu. Butler bins, (2) 25,000 Bu. Butler bins
Electrical Service: (2) 400 amp Ronk service panels
80'x56' Pole Frame Shed: 19-1/2'x12' overhead doors, dirt floors
Taxes: \$1,263.85

Electrical Service: (2) 400 amp Ronk service panels 80'x56' Pole Frame Shed: 19-1/2'x12' overhead doors, dirt floors • Taxes: \$1,263.85