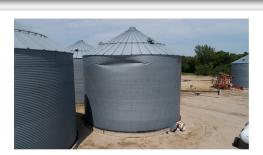

## Bins 7-8 & Shed Details

## Sargent County, ND

BIN 7: 25,000± bu. Butler bin,
Y design floor aeration, side ladder,
Butler 2143985 230V 42 amp single phase fan, Westgo loadout, no motor/head
BIN 8: 25,000± bu. Butler bin,
Y design floor aeration, side ladder,
Butler 2143985 230V 42 amp single phase fan, Westgo loadout auger