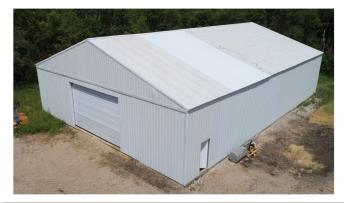

## Aerial Map - Whitestone Hill Township

82nd StSE

Description: SUBLOT 1 of Section 21-132-56

Total Acres: 7.38±
PID #: 23-7104002

Total Storage Capacity: 260,000± Bu.
(6) 35,000± Bu. Butler bins, (2) 25,000 Bu. Butler bins
Electrical Service: (2) 400 amp Ronk service panels
80'x56' Pole Frame Shed: 19-1/2'x12' overhead doors, dirt floors
Taxes: \$1,263.85

Electrical Service: (2) 400 amp Ronk service panels 80'x56' Pole Frame Shed: 19-1/2'x12' overhead doors, dirt floors • Taxes: \$1,263.85