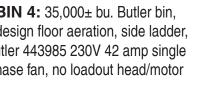

## Aerial Map - Whitestone Hill Township

82nd StSE

Description: SUBLOT 1 of Section 21-132-56

Total Acres: 7.38±
PID #: 23-7104002

Total Storage Capacity: 260,000± Bu.
(6) 35,000± Bu. Butler bins, (2) 25,000 Bu. Butler bins
Electrical Service: (2) 400 amp Ronk service panels
80'x56' Pole Frame Shed: 19-1/2'x12' overhead doors, dirt floors
Taxes: \$1,263.85

## **Bins 1-6 Details**

BIN 1: 35,000± bu. Butler bin, Y design floor aeration, ladder, Butler 443985 230V 42 amp single phase fan, Rapat bin system powerhead loadout auger, 5 hp. Baldor motor, electrical panel w/(1) 110V & (2) 240V outlets, damage to west side

**BIN 2:** 35,000± bu. Butler bin, Y design floor aeration, side ladder, Butler 443985 230V 42 amp single phase fan, Rapat bin system powerhead loadout auger, 7.5 hp. Baldor motor, electrical panel w/(1) 110V & (2) 240V outlets

BIN 3: 35,000± bu. Butler bin, Y design floor aeration, side ladder, Butler 443985 230V 42 amp single phase fan, Rapat bin system powerhead loadout auger, 7.5 hp. Baldor motor, electrical panel w/(1) 110V & (2) 240V outlets

BIN 4: 35,000± bu. Butler bin, Y design floor aeration, side ladder, Butler 443985 230V 42 amp single phase fan, no loadout head/motor

**BIN 5:** 35,000± bu. Butler bin, Y design floor aeration, side ladder, Edwards grain guard IL24-5-1, 5 hp. Squirrel 230V 30 amp single phase cage fan, Rapat bin system powerhead loadout auger, 7.5 hp. Blador motor, electrical panel w/(1) 110V & (2) 240V outlets

BIN 6: 35,000± bu. Butler bin, Y design floor aeration, side ladder, Butler 2143985 230V 42 amp single phase fan, Rapat bin system powerhead loadout auger w/ 110 hp. Motor, damage to southwest side