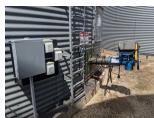

## Aerial Map - Whitestone Hill Township

82nd StSE

Description: SUBLOT 1 of Section 21-132-56

Total Acres: 7.38±
PID #: 23-7104002

Total Storage Capacity: 260,000± Bu.
(6) 35,000± Bu. Butler bins, (2) 25,000 Bu. Butler bins
Electrical Service: (2) 400 amp Ronk service panels
80'x56' Pole Frame Shed: 19-1/2'x12' overhead doors, dirt floors
Taxes: \$1,263.85

Electrical Service: (2) 400 amp Ronk service panels 80'x56' Pole Frame Shed: 19-1/2'x12' overhead doors, dirt floors • Taxes: \$1,263.85