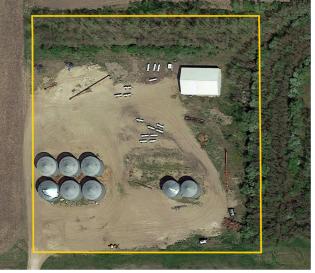

## Aerial Map - Whitestone Hill Township

82nd StSE

Description: SUBLOT 1 of Section 21-132-56

Total Acres: 7.38±
PID #: 23-7104002

Total Storage Capacity: 260,000± Bu.
(6) 35,000± Bu. Butler bins, (2) 25,000 Bu. Butler bins
Electrical Service: (2) 400 amp Ronk service panels
80'x56' Pole Frame Shed: 19-1/2'x12' overhead doors, dirt floors
Taxes: \$1,263.85

## **Bins 1-6 Details**

BIN 1: 35,000± bu. Butler bin, Y design floor aeration, ladder, Butler 443985 230V 42 amp single phase fan, Rapat bin system powerhead loadout auger, 5 hp. Baldor motor, electrical panel w/(1) 110V & (2) 240V outlets, damage to west side

**BIN 2:** 35,000± bu. Butler bin, Y design floor aeration, side ladder, Butler 443985 230V 42 amp single phase fan, Rapat bin system powerhead loadout auger, 7.5 hp. Baldor motor, electrical panel w/(1) 110V & (2) 240V outlets

BIN 3: 35,000± bu. Butler bin, Y design floor aeration, side ladder, Butler 443985 230V 42 amp single phase fan, Rapat bin system powerhead loadout auger, 7.5 hp. Baldor motor, electrical panel w/(1) 110V & (2) 240V outlets

BIN 4: 35,000± bu. Butler bin, Y design floor aeration, side ladder, Butler 443985 230V 42 amp single phase fan, no loadout head/motor

**BIN 5:** 35,000± bu. Butler bin, Y design floor aeration, side ladder, Edwards grain guard IL24-5-1, 5 hp. Squirrel 230V 30 amp single phase cage fan, Rapat bin system powerhead loadout auger, 7.5 hp. Blador motor, electrical panel w/(1) 110V & (2) 240V outlets

BIN 6: 35,000± bu. Butler bin, Y design floor aeration, side ladder, Butler 2143985 230V 42 amp single phase fan, Rapat bin system powerhead loadout auger w/ 110 hp. Motor, damage to southwest side

## Sargent County, ND

BIN 7: 25,000± bu. Butler bin,
Y design floor aeration, side ladder,
Butler 2143985 230V 42 amp single phase fan, Westgo loadout, no motor/head
BIN 8: 25,000± bu. Butler bin,
Y design floor aeration, side ladder,
Butler 2143985 230V 42 amp single phase fan, Westgo loadout auger

Electrical Service: (2) 400 amp Ronk service panels 80'x56' Pole Frame Shed: 19-1/2'x12' overhead doors, dirt floors • Taxes: \$1,263.85