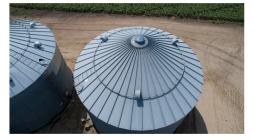

## Aerial Map - Whitestone Hill Township

82nd StSE

Description: SUBLOT 1 of Section 21-132-56

Total Acres: 7.38±
PID #: 23-7104002

Total Storage Capacity: 260,000± Bu.
(6) 35,000± Bu. Butler bins, (2) 25,000 Bu. Butler bins
Electrical Service: (2) 400 amp Ronk service panels
80'x56' Pole Frame Shed: 19-1/2'x12' overhead doors, dirt floors
Taxes: \$1,263.85

## **Bins 1-6 Details**

BIN 1: 35,000± bu. Butler bin, Y design floor aeration, ladder, Butler 443985 230V 42 amp single phase fan, Rapat bin system powerhead loadout auger, 5 hp. Baldor motor, electrical panel w/(1) 110V & (2) 240V outlets, damage to west side

**BIN 2:** 35,000± bu. Butler bin, Y design floor aeration, side ladder, Butler 443985 230V 42 amp single phase fan, Rapat bin system powerhead loadout auger, 7.5 hp. Baldor motor, electrical panel w/(1) 110V & (2) 240V outlets

BIN 3: 35,000± bu. Butler bin, Y design floor aeration, side ladder, Butler 443985 230V 42 amp single phase fan, Rapat bin system powerhead loadout auger, 7.5 hp. Baldor motor, electrical panel w/(1) 110V & (2) 240V outlets

BIN 4: 35,000± bu. Butler bin, Y design floor aeration, side ladder, Butler 443985 230V 42 amp single phase fan, no loadout head/motor

**BIN 5:** 35,000± bu. Butler bin, Y design floor aeration, side ladder, Edwards grain guard IL24-5-1, 5 hp. Squirrel 230V 30 amp single phase cage fan, Rapat bin system powerhead loadout auger, 7.5 hp. Blador motor, electrical panel w/(1) 110V & (2) 240V outlets

BIN 6: 35,000± bu. Butler bin, Y design floor aeration, side ladder, Butler 2143985 230V 42 amp single phase fan, Rapat bin system powerhead loadout auger w/ 110 hp. Motor, damage to southwest side