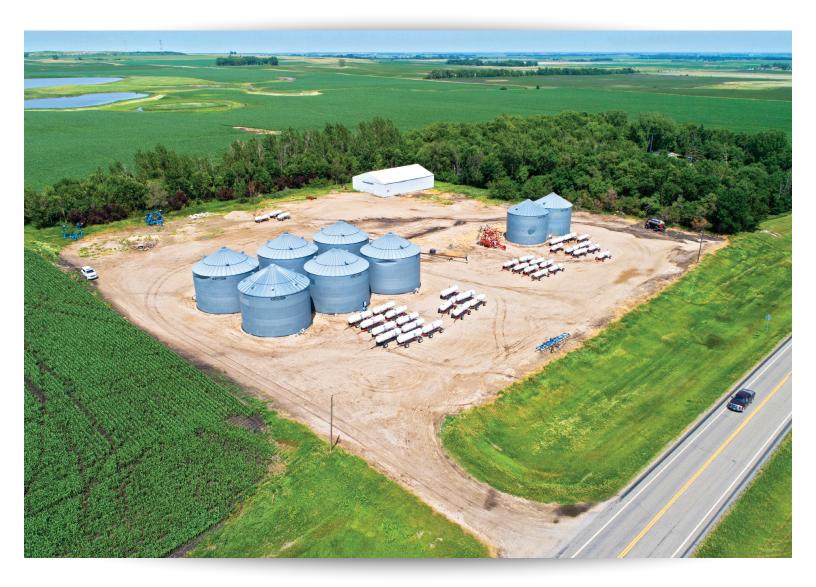

## Aerial Map - Whitestone Hill Township

82nd StSE

Description: SUBLOT 1 of Section 21-132-56

Total Acres: 7.38±
PID #: 23-7104002

Total Storage Capacity: 260,000± Bu.
(6) 35,000± Bu. Butler bins, (2) 25,000 Bu. Butler bins
Electrical Service: (2) 400 amp Ronk service panels
80'x56' Pole Frame Shed: 19-1/2'x12' overhead doors, dirt floors
Taxes: \$1,263.85