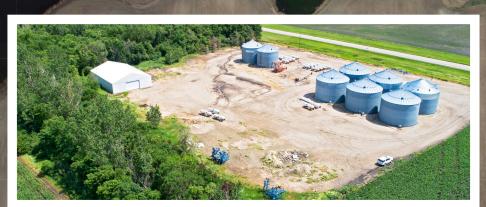

## Aerial Map - Whitestone Hill Township

82nd StSE

Description: SUBLOT 1 of Section 21-132-56

Total Acres: 7.38±
PID #: 23-7104002

Total Storage Capacity: 260,000± Bu.
(6) 35,000± Bu. Butler bins, (2) 25,000 Bu. Butler bins
Electrical Service: (2) 400 amp Ronk service panels
80'x56' Pole Frame Shed: 19-1/2'x12' overhead doors, dirt floors
Taxes: \$1,263.85